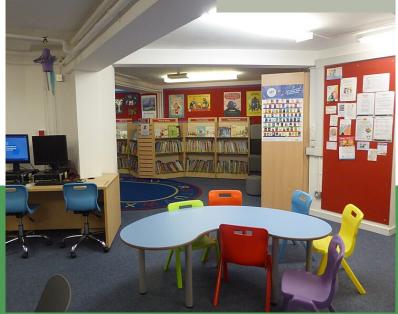

## CHILDREN'S LIBRARY

# West Hampstead Library is a traditional, welcoming space that consists of:

- Main Library floor max. capacity 80
- Children's Library max. capacity 50

- Tables and chair pre-set as required
- In-house catering and drinks packages available, or bring your own
- Full disabled access to all spaces
- Tech and equipment hire available