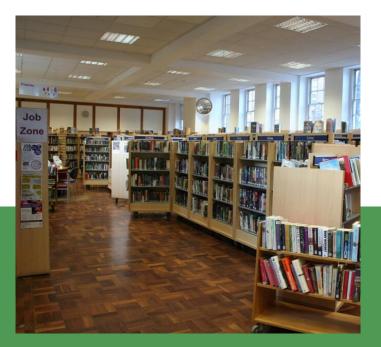

## MAIN LIBRARY

# West Hampstead Library is a traditional, welcoming space that consists of:

- Main Library floor max. capacity 80
- Children's Library max. capacity 50

- Tables and chair pre-set as required
- In-house catering and drinks packages available, or bring your own
- Full disabled access to all spaces
- Tech and equipment hire available