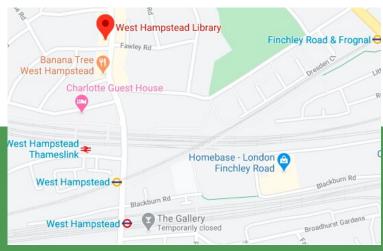

## HOW TO FIND US

#### Tube

West Hampstead (Jubilee), 5 mins walk

#### Overground

West Hampstead, 4 mins walk

#### **Buses**

139, 328, C11 - 2 mins walk

### **Parking**

Fawley Road - £1.66 for 2hrs, 1 min walk

T: 020 7974 5633

E: events@camden.gov.uk