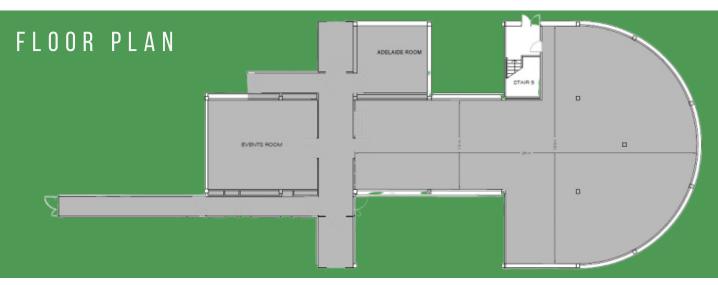

## SWISS COTTAGE LIBRARY | EVENTS ZONE

LARGE ROUND

28m x 7.5-18m

EVENTS ROOM 7.5m x 8m

### A D E L A I D E R O O M 5.5m x 5.5m

# The Event Zone at Swiss Cottage Library consists of:

- Large Round: Carpeted, ceiling height 3m
- Events Room: Carpeted, no natural light
- Adelaide Room: Carpeted
- Full disabled access from street level
- Dedicated toilet facilities