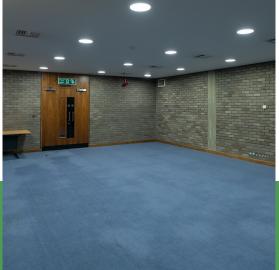

# The Event Zone at Swiss Cottage Library consists of:

- Large Round: Carpeted, ceiling height 3m
- Events Room: Carpeted, no natural light
- Adelaide Room: Carpeted
- Full disabled access from street level
- Dedicated toilet facilities