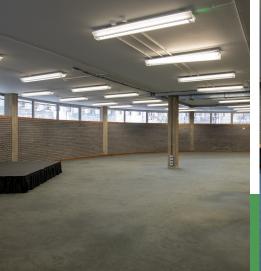

## SWISS COTTAGE LIBRARY | EVENTS ZONE

LARGE ROUND

28m x 7.5-18m

EVENTS ROOM 7.5m x 8m

# The Event Zone at Swiss Cottage Library consists of:

- Large Round: Carpeted, ceiling height 3m
- Events Room: Carpeted, no natural light
- Adelaide Room: Carpeted
- Full disabled access from street level
- Dedicated toilet facilities