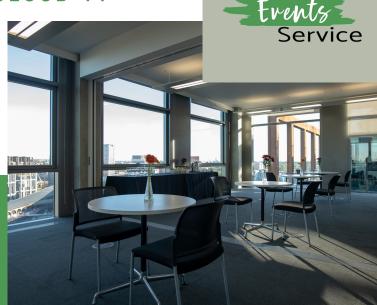

## Cloud 11 at 5 Pancras Square consists of:

- 3 meeting rooms, available individually or combined into one large space
- Outdoor roof terrace
- Plasma screens with HDMI connectivity
- Lectern with mic
- Stunning panoramic views over the canals and Coaldrops Yard
- Tables and chairs included and pre-set as required
- Secure guestlist option with our front entrance security team
- In-house catering and drinks packages available, or bring your own
- Full disabled access to all spaces

## TERRACE VIEW