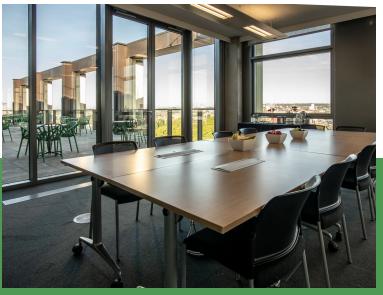

## 5 PANCRAS SQUARE | CLOUD 11

Camden

COMBINED SPACE

## Cloud 11 at 5 Pancras Square consists of:

- 3 meeting rooms, available individually or combined into one large space
- Outdoor roof terrace
- Plasma screens with HDMI connectivity
- Lectern with mic
- Stunning panoramic views over the canals and Coaldrops Yard
- Tables and chairs included and pre-set as required
- Secure guestlist option with our front entrance security team
- In-house catering and drinks packages available, or bring your own
- Full disabled access to all spaces