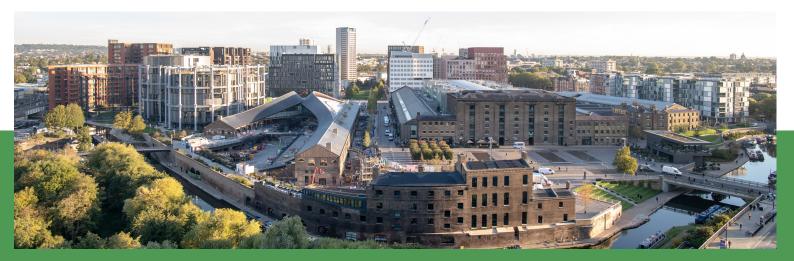

## Cloud 11 at 5 Pancras Square consists of:

- 3 meeting rooms, available individually or combined into one large space
- Outdoor roof terrace
- Plasma screens with HDMI connectivity
- Lectern with mic
- Stunning panoramic views over the canals and Coaldrops Yard
- Tables and chairs included and pre-set as required
- Secure guestlist option with our front entrance security team
- In-house catering and drinks packages available, or bring your own
- Full disabled access to all spaces

## TERRACE VIEW