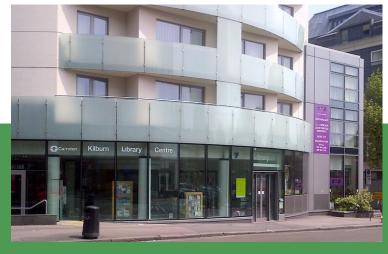

# KILBURN LIBRARY

12-22 KILBURN HIGH ROAD, NW6 5UH







MAIN LIBRARY

## MEETING ROOM

### Kilburn Library is a bright, modern space that consists of:

- Main Library floor max. capacity 120
- Children's Library max. capacity 40
- Meeting Room max. capacity 24

- Tables and chair pre-set as required
- In-house catering and drinks packages available, or bring your own
- Full disabled access to all spaces
- Tech and equipment hire available





### HOW TO FIND US

#### Tube

Kilburn Park (Bakerloo), 4 mins walk

#### Overground

Kilburn High Road, 1 min walk

#### **Buses**

16, 98, 322 - 1 min walk

#### **Parking**

Oxford Road - £1 for 2 hours, 1 min walk

T: 020 7974 5633

E: events@camden.gov.uk