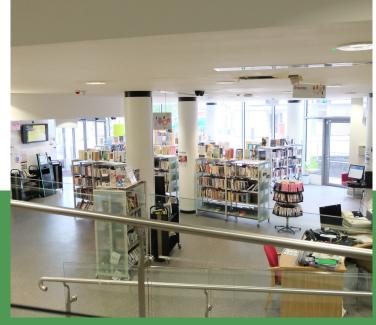

### Kilburn Library is a bright, modern space that consists of:

- Main Library floor max. capacity 120
- Children's Library max. capacity 40
- Meeting Room max. capacity 24

- Tables and chair pre-set as required
- In-house catering and drinks packages available, or bring your own
- Full disabled access to all spaces
- Tech and equipment hire available