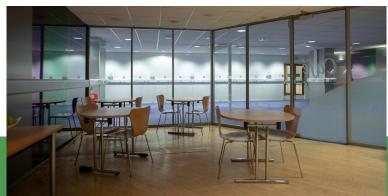

## BASEMENT SUITE 2 (INCLUDES KITCHENETTE)

Holborn Library offers 3 flexible meeting spaces, including 1 with a self contained kitchenette. All furniture is pre-set for you as required. Plasma screens and flipcharts are available on request in all rooms.

## ROOM CAPACITIES

**Meeting Room** 

Standing 20 Theatre 15 Boardroom 12 Exams N/A **Basement Suite 1** 

Standing 40 Theatre 35 Boardroom 18 Exams 15 **Basement Suite 2** 

Standing 60 Theatre 50 Boardroom 20 Exams 18