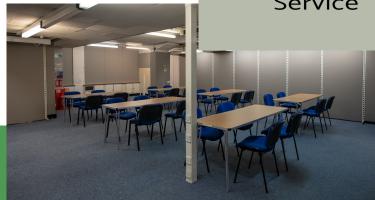

## BASEMENT SUITE 2 (INCLUDES KITCHENETTE)

Holborn Library offers 3 flexible meeting spaces, including 1 with a self contained kitchenette. All furniture is pre-set for you as required. Plasma screens and flipcharts are available on request in all rooms.

## ROOM CAPACITIES

**Meeting Room** 

Standing 20 Theatre 15 Boardroom 12 Exams N/A **Basement Suite 1** 

Standing 40 Theatre 35 Boardroom 18 Exams 15 **Basement Suite 2** 

Standing 60 Theatre 50 Boardroom 20 Exams 18