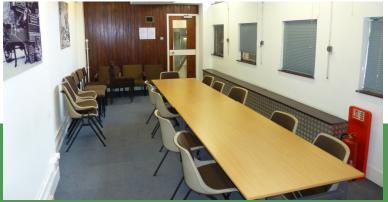

## BASEMENT SUITE 2 (INCLUDES KITCHENETTE)

Holborn Library offers 3 flexible meeting spaces, including 1 with a self contained kitchenette. All furniture is pre-set for you as required. Plasma screens and flipcharts are available on request in all rooms.

## ROOM CAPACITIES

**Meeting Room** 

Standing 20 Theatre 15 Boardroom 12 Exams N/A **Basement Suite 1** 

Standing 40 Theatre 35 Boardroom 18 Exams 15 **Basement Suite 2** 

Standing 60 Theatre 50 Boardroom 20 Exams 18