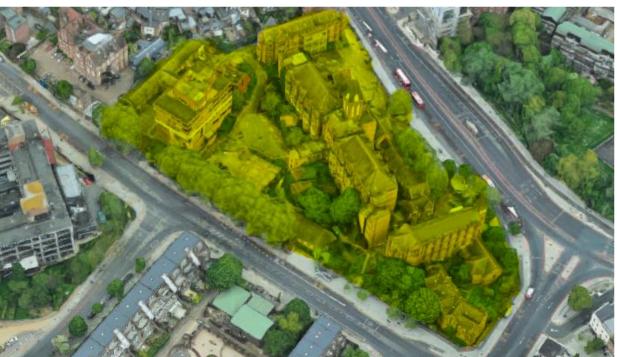

### **Unit Base**

Histoate Hill

The areas marked in yellow are available for units. Access is via the entrance on Archway Road; however the Unit Manager must report to Security at the Highgate Hill entrance at the beginning of the booking.

Archway Road

Entrance

Upon advance request, minibuses and technical vehicles may be permitted to use the Highgate Hill exit on shoot days. This is to allow swifter departure from the site by avoiding the one-way system leading out north onto Archway Road.

Whittington Hospital have a lease for the parking area marked in red. This area is strictly not available for units.