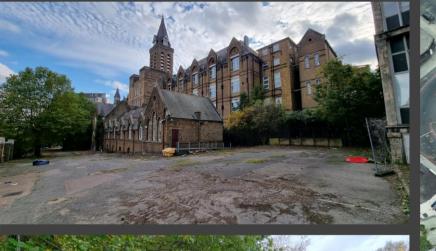

# Archway Campus

Seven Capital have appointed FilmFixer to handle filming, photography and parking enquiries and manage applications at the former Archway Campus.

2 - 10 Highgate Hill, Islington, London, N19 5LW what3words:///fletch.stand.fled

Please note the **site is available 'as found'** - the site has been decommissioned and stripped and thus there are no toilet facilities nor heating or water on site. Some buildings retain a working power supply but safety tests have not been performed since decommission and thus is used at the production's own risk. Some buildings are lit, but light bulbs are not maintained so lighting is not guaranteed. Any cleaning, repairs, decorating, gardening etc, is to be undertaken by the production at their expense; productions are advised to bring their own honeywagon(s), generator(s), heaters and work lights.