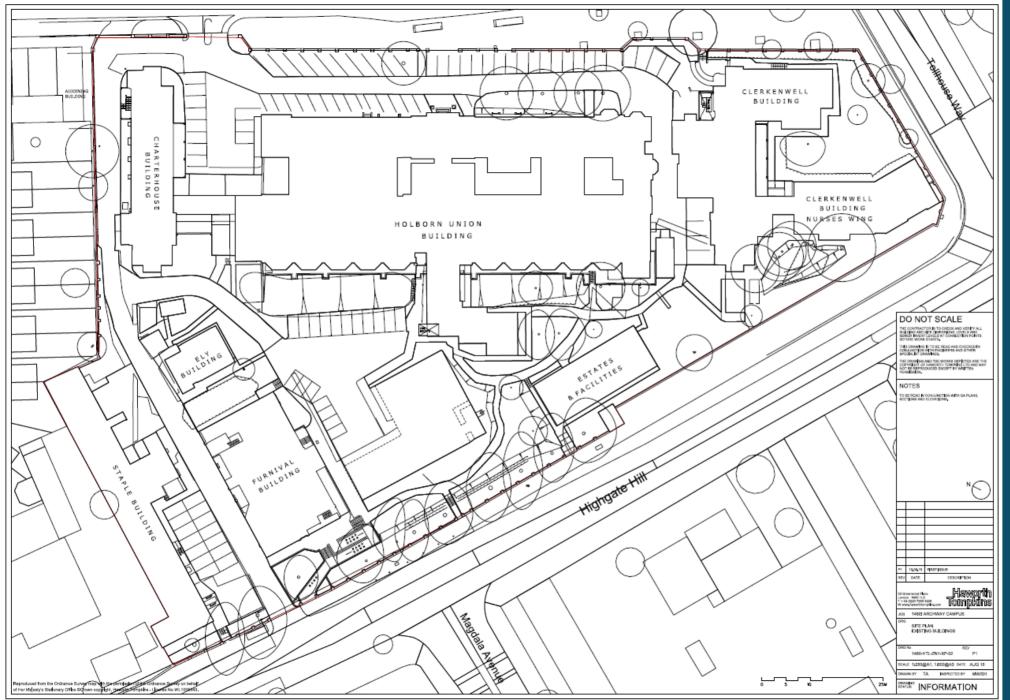

## Site Map

#### Floor Plans available upon request

Please note that a number of areas are unavailable due to safety concerns relating to floor or ceiling stability or asbestos.

Plant rooms, switch rooms, electrical risers, roofs, Estates & Facilities Building, Staple Building and the east side of the Holborn Union Building are not available at all.

The **Out of Bounds Report** detailing these areas, as well as the full **Asbestos Register**, will be provided to all productions booking the buildings.