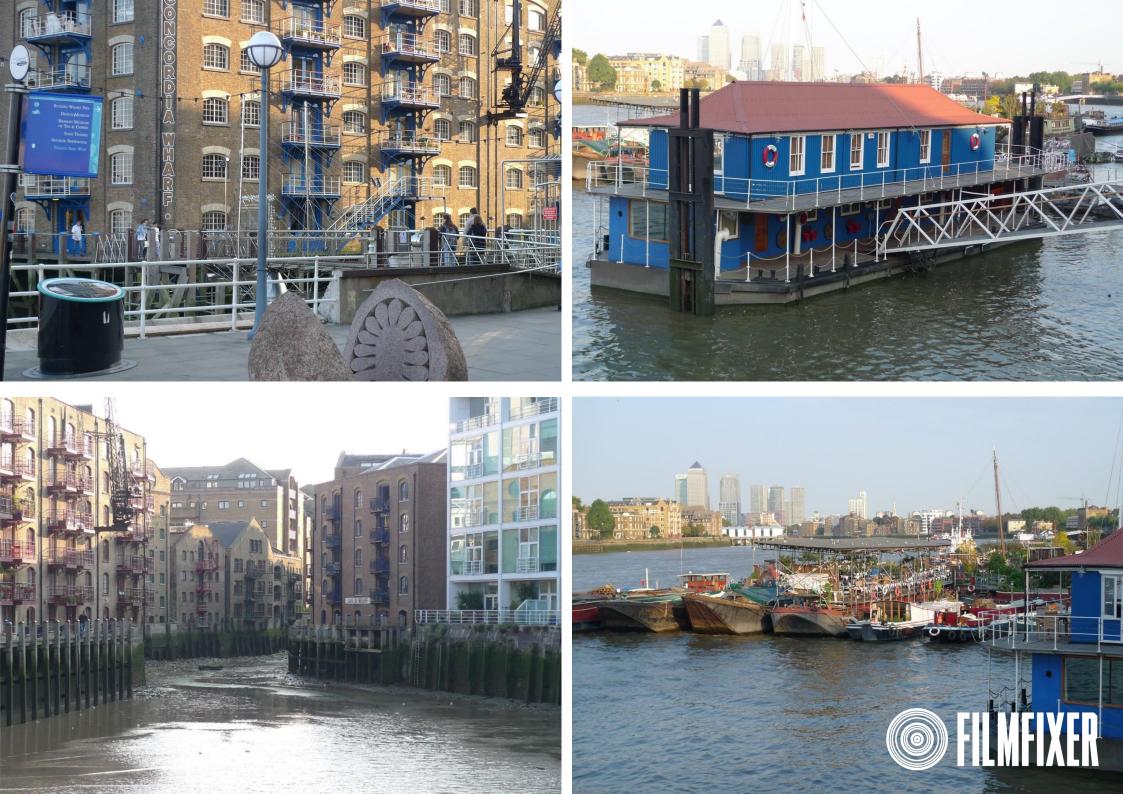

#### Butler's Wharf Shad Thames, Southwark, London, SE12YE what3words: ///pages.joke.alert

ASK ITALIAN

BO BO

Butler's Wharf riverfront is an iconic riverside setting with a fantastic view of Tower Bridge, the Thames and the City's skyline in the distance. At any given time, there are boats docked along the bank and the level of the river rises and falls.