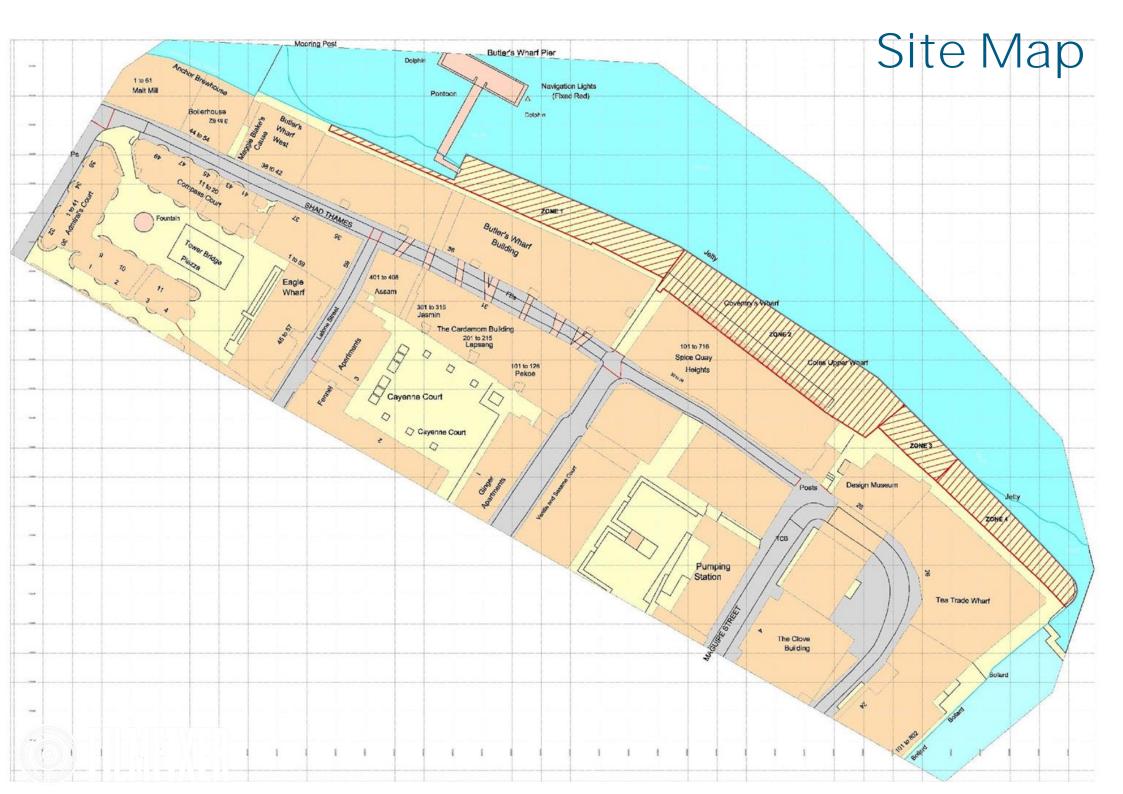

# Site Terms & Specs

- The location is surrounded by residential properties and, as such, crew are required to keep voices and other sounds low at all times.
- Extensive business / resident letter drops are required for shoots with 15 + crew.
- Lights must be positioned as to not shine into residential properties. ٠
- Access and egress to all properties must be maintained at all times.
- Alterations or removal of the festoon lights, benches and plaques is not possible.
- Vehicles (inc. generators) are not permitted on the pier.
- Roof access to the Butler's Wharf Building (residential) is possible.

On street council parking bay suspensions can be applied for via Southwark Film Office, operated by FilmFixer