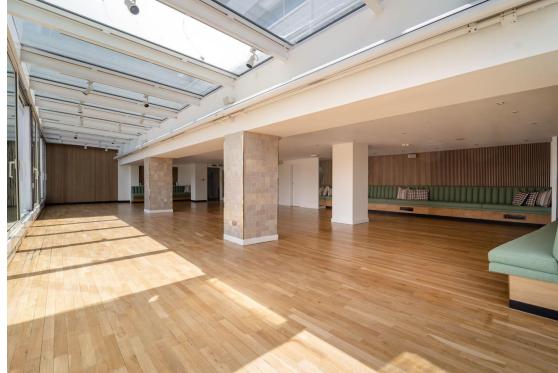

The Blueprint Cafe, located on the Pier, can function as a green room space for productions of any size, as well as provide parking.

To apply, please submit via FilmApp here.

Green Room

Blueprint Cafe at 28 Shad Thames (see page 8) is available for green room space - hired through FilmFixer

 $\bigcirc$ 

Available in Blueprint Cafe

Local supply available at **Blueprint Cafe** 

between 9pm and 8am. Only silent generators are permitted. To be positioned in the Suspendable council loading bays outside 28 Shad Thames (via FilmFixer)

#### Blueprint Cafe