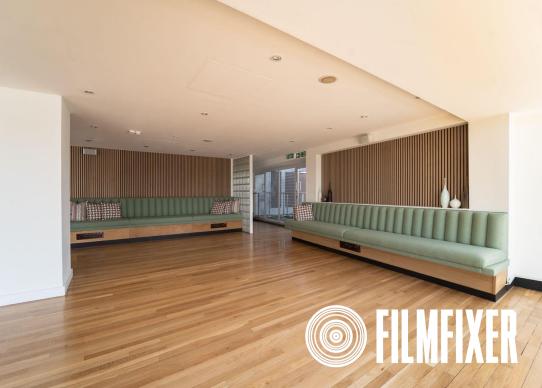

The Blueprint Cafe, located on the Pier, can function as a green room space for productions of any size, as well as provide parking.

To apply, please submit via FilmApp here.

Green Room

Blueprint Cafe at 28 Shad Thames (see page 8) is available for green room space - hired through FilmFixer

 $\bigcirc$ 

Available in Blueprint Cafe

Local supply available at **Blueprint Cafe** 

between 9pm and 8am. Only silent generators are permitted. To be positioned in the Suspendable council loading bays outside 28 Shad Thames (via FilmFixer)

#### Blueprint Cafe