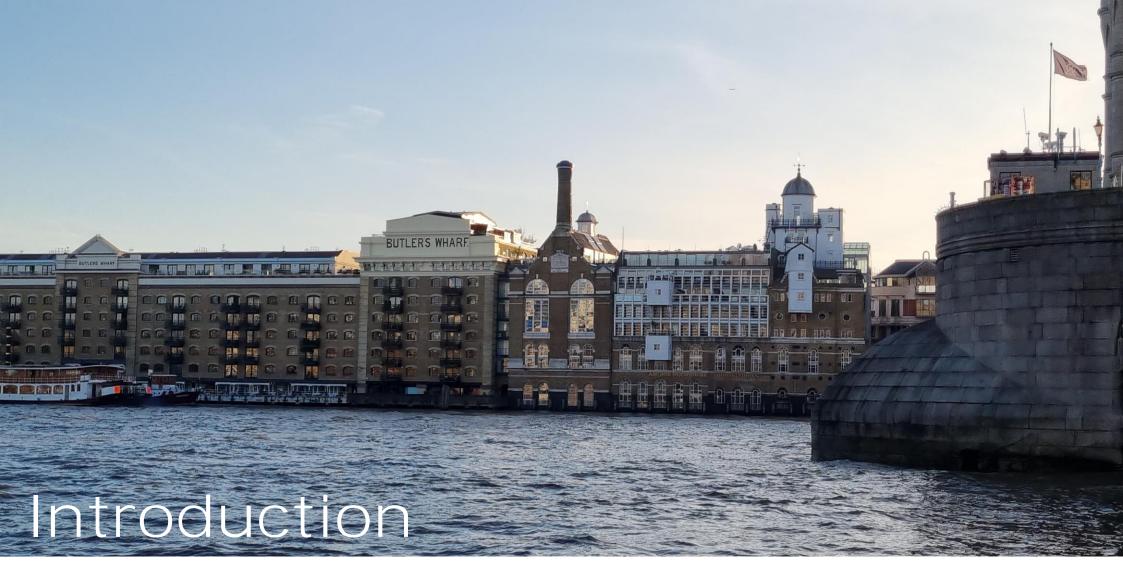

#### Butler's Wharf Shad Thames, Southwark, London, SE12YE what3words: ///pages.joke.alert

ASK ITALIAN

BO BO

Butler's Wharf riverfront is an iconic riverside setting with a fantastic view of Tower Bridge, the Thames and the City's skyline in the distance. At any given time, there are boats docked along the bank and the level of the river rises and falls.