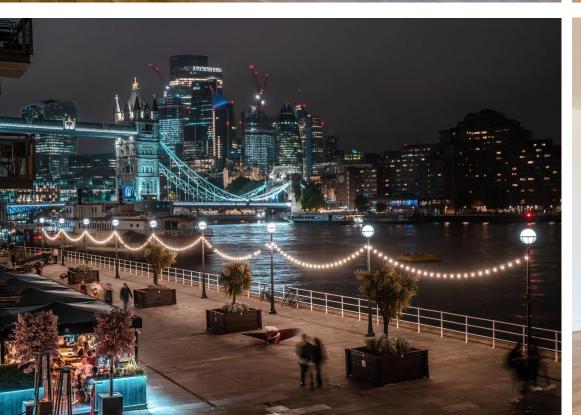

#### Butler's Wharf Shad Thames, Southwark, London, SE12YE what3words: ///pages.joke.alert

ASK ITALIAN

BO BO

Butler's Wharf riverfront is an iconic riverside setting with a fantastic view of Tower Bridge, the Thames and the City's skyline in the distance. At any given time, there are boats docked along the bank and the level of the river rises and falls.