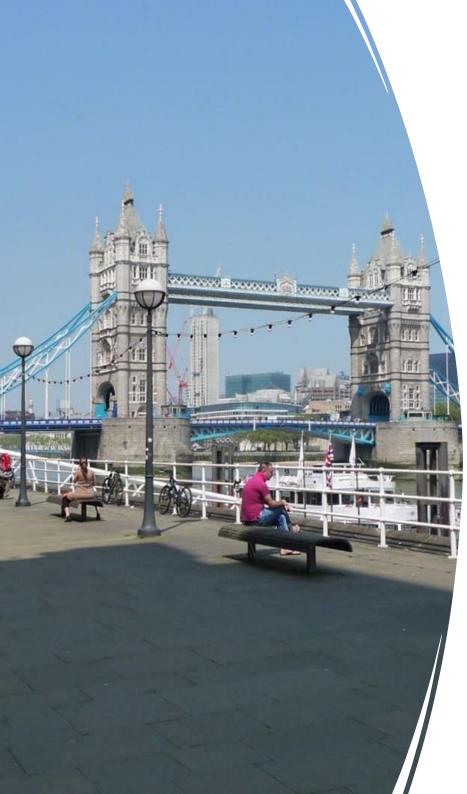

#### Butler's Wharf Shad Thames, Southwark, London, SE12YE what3words: ///pages.joke.alert

ASK ITALIAN

BO BO

Butler's Wharf riverfront is an iconic riverside setting with a fantastic view of Tower Bridge, the Thames and the City's skyline in the distance. At any given time, there are boats docked along the bank and the level of the river rises and falls.