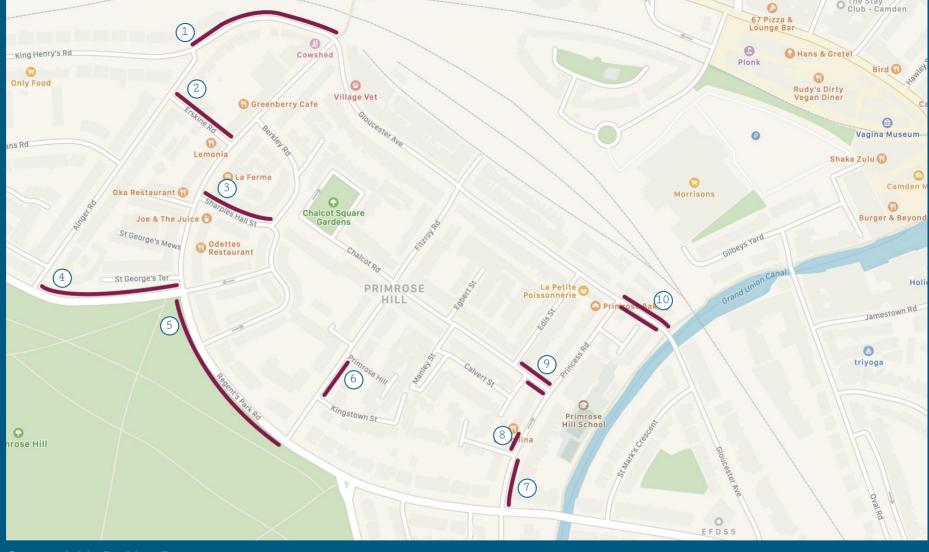

### Please contact:

Camden Film Office

Email: info@camdenfilmoffice.co.uk

Tel: 020 7620 0391

Productions should distribute a filming proposal letter for residents within the affected area of Primrose Hill and liaise with Primrose Hill Community Association regarding a possible donation. Please refer to area map over.

## **Suspensions**

Suspension of resident only parking bays will not be considered.

Pay & Display/Shared Use parking bays for technical vehicles is restricted to specified bays in the area – please see map over.

## **Suspendable Parking Bays**

- 1. 18 Permit Holder Bays and 2 Car Club Bays
- 2. 11 Shared Use Bays (as 7 and 4)
- 3. 20 Shared Use Bays (as 12 and 8)
- 4. 13 Shared Use Bays and 1 Car Club Bay
- 5. 2 Electric Vehicle Bays and 27 Shared Use Bays

- 6. 16 Permit Holder Bays
- 7. 13 Permit Holder Bays
- 8. 5 Shared Use Bays
- 9. 9 Shared Use Bays (6 on one side, 3 on the other)
- 10. 17 Shared Use Bays (6 on one side, 11 on the other)