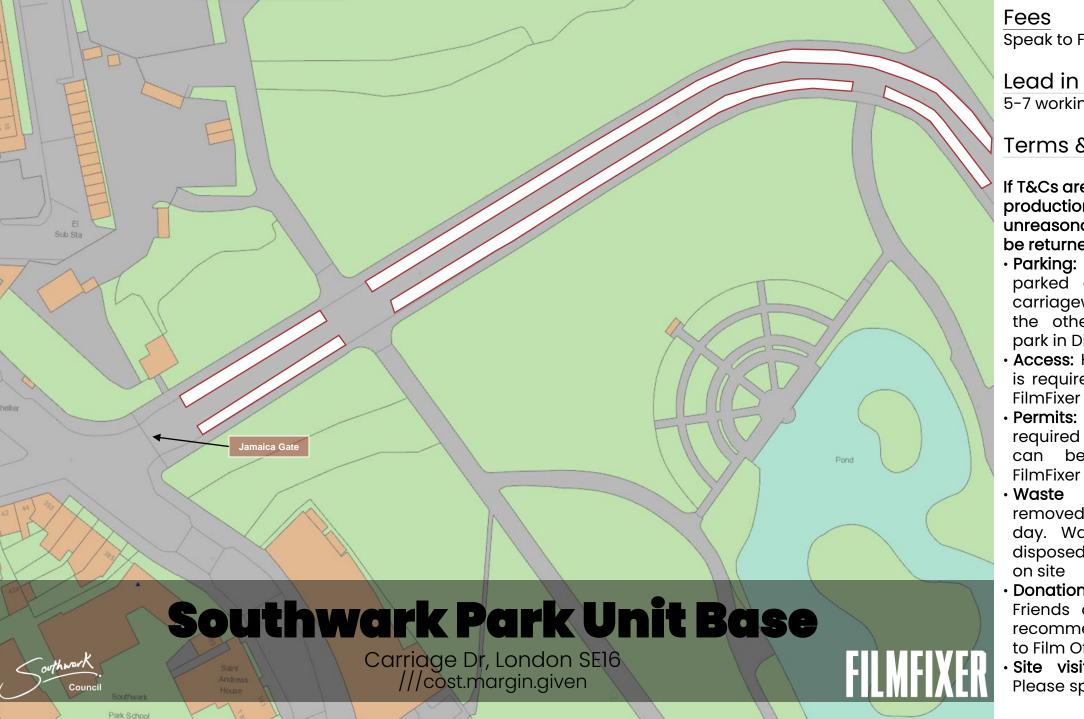

## Terms & Conditions

If T&Cs are not adhered to or if production conduct is deemed unreasonable, deposit may not be returned.

- · Parking: Unit vehicles must be parked on one side of the carriageway and crew cars on the other. Not permitted to park in Disabled bays
- · Access: Key for Jamaica Gate is required. Available from the FilmFixer offices.
- Parking **Permits** required for each vehicle can be picked up from FilmFixer office
- Waste disposal: Must be removed at the end of each day. Waste water must be disposed of into a bowser not
- Donation: A donation to the Friends of Southwark Park is recommended. Please speak to Film Officer
- Site visit: May be required. Please speak to Film Officer