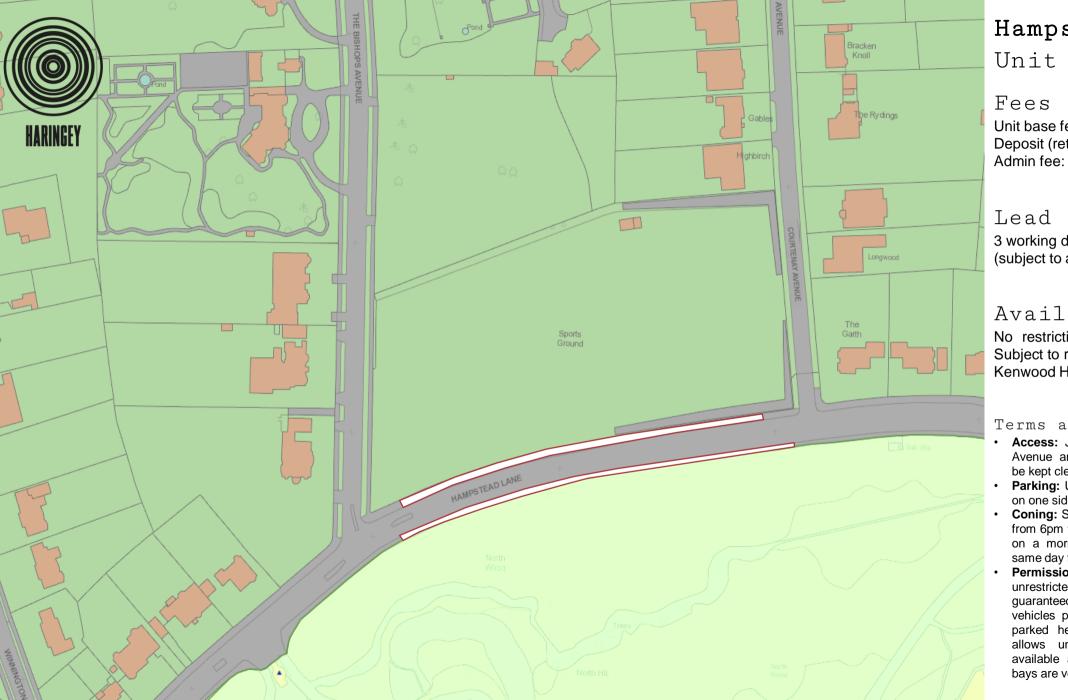

## Hampstead Lane

Unit Base

Unit base fee: £750 + VAT per day

Deposit (returnable): None

Admin fee: Speak to Film Officer

Lead in times 3 working days (subject to availability)

## Availability

No restrictions to days or times. Subject to roadworks and events at Kenwood House

## Terms and Conditions

- · Access: Junctions with The Bishop's Avenue and Courtenay Avenue must be kept clear
  - Parking: Unit vehicles must be parked on one side and crew cars on the other
  - Coning: Security are permitted to cone from 6pm the previous night for pull ins on a morning and from 3pm on the same day for pull ins on an evening
  - Permission: As the bays are unrestricted parking, it cannot be guaranteed that there will not be vehicles parked in the bays. Vehicles parked here cannot be towed. This allows units to take whatever is available at the time - however the bays are very rarely used by the public