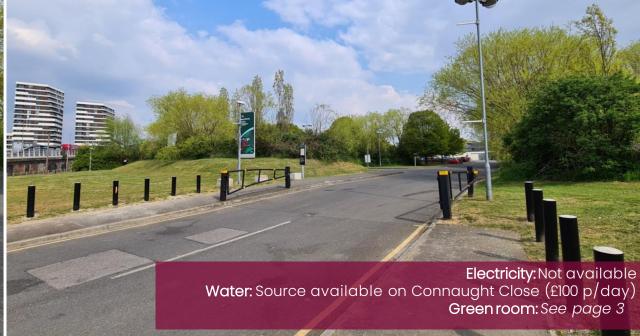

### Parking:

- Parking for techs, crew cars and unit vehicles (for commercials or small TV/feature units) is available upon request at the following locations:
  - WaterWorks Centre car park –
  - Weekdays: 3 coach bays + up to 50 car bays (£1,000 1,250 + VAT p/day)
  - Weekends: 3 coach bays + up to 30 car bays (£750 1,000 + VAT p/day)
  - · Coppermill Fields car park -
  - Weekdays only up to 6car bays (£25 + VAT p/bay)
- Due to new local planning legislation, the **Ice Centre car park** is no longer available for film, TV or events parking. There are no exceptions.
- The closest space for unit bases is the Hockey & Tennis Centre, operated by
   GLL (trading as Better) please email <u>LVVeloparkEvents@gll.org</u>

### Green room:

The WaterWorks Centre is available to hire for green rooms, crew/crowd holding, green rooms, kit storage etc. It is charged at £600 + VAT per half day or £1,000 + VAT per full day. Hires are subject to availability and require 2 weeks + lead in time.