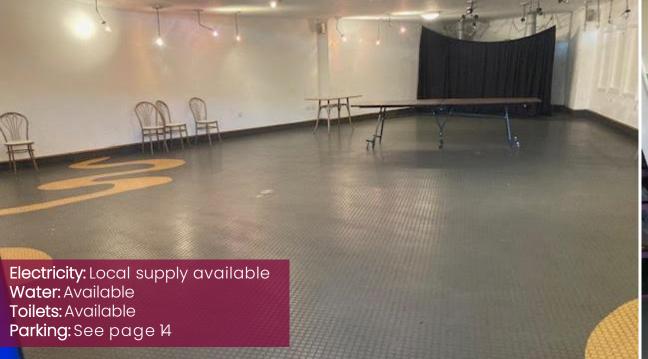

### Green room:

The WaterWorks Centre is available to hire for green rooms, crew/crowd holding, green rooms, kit storage etc. It is charged at £600 + VAT per half day or £1,000 + VAT per full day. Hires are subject to availability and require 2 weeks + lead in time.