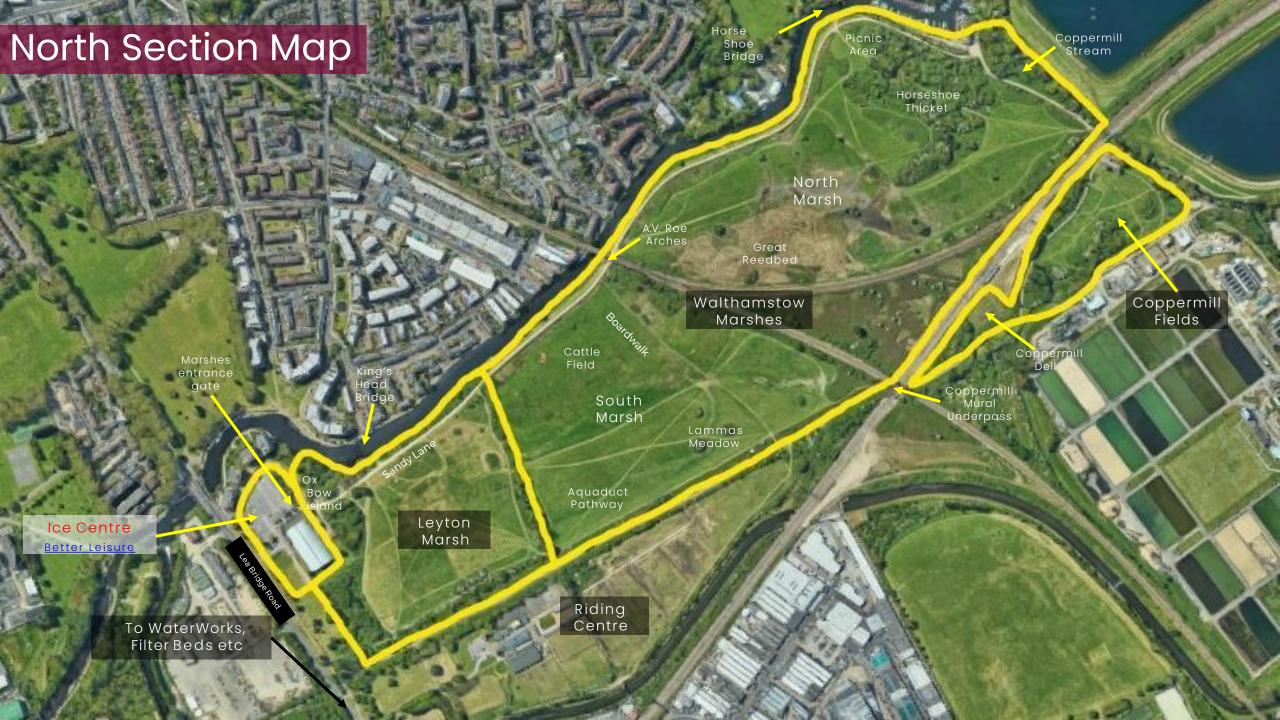

# Walthamstow Marshes

# Walthamstow Marshes Horseshoe Thicket

### Coppermill Fields Mural Underpass 禁