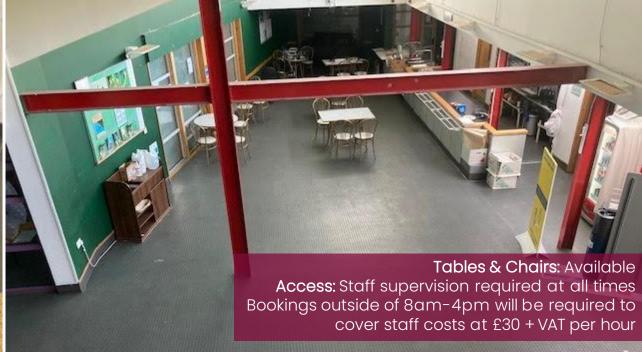

### Green room:

The WaterWorks Centre is available to hire for green rooms, crew/crowd holding, green rooms, kit storage etc. It is charged at £600 + VAT per half day or £1,000 + VAT per full day. Hires are subject to availability and require 2 weeks + lead in time.