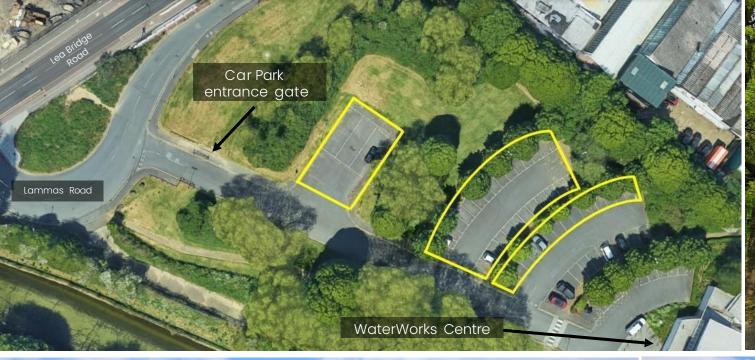

### Parking:

- Parking for techs, crew cars and unit vehicles (for commercials or small TV/feature units) is available upon request at the following locations:
  - WaterWorks Centre car park –
  - Weekdays: 3 coach bays + up to 50 car bays (£1,000 1,250 + VAT p/day)
  - Weekends: 3 coach bays + up to 30 car bays (£750 1,000 + VAT p/day)
  - · Coppermill Fields car park -
  - Weekdays only up to 6car bays (£25 + VAT p/bay)
- Due to new local planning legislation, the **Ice Centre car park** is no longer available for film, TV or events parking. There are no exceptions.
- The closest space for unit bases is the Hockey & Tennis Centre, operated by
   GLL (trading as Better) please email <u>LVVeloparkEvents@gll.org</u>