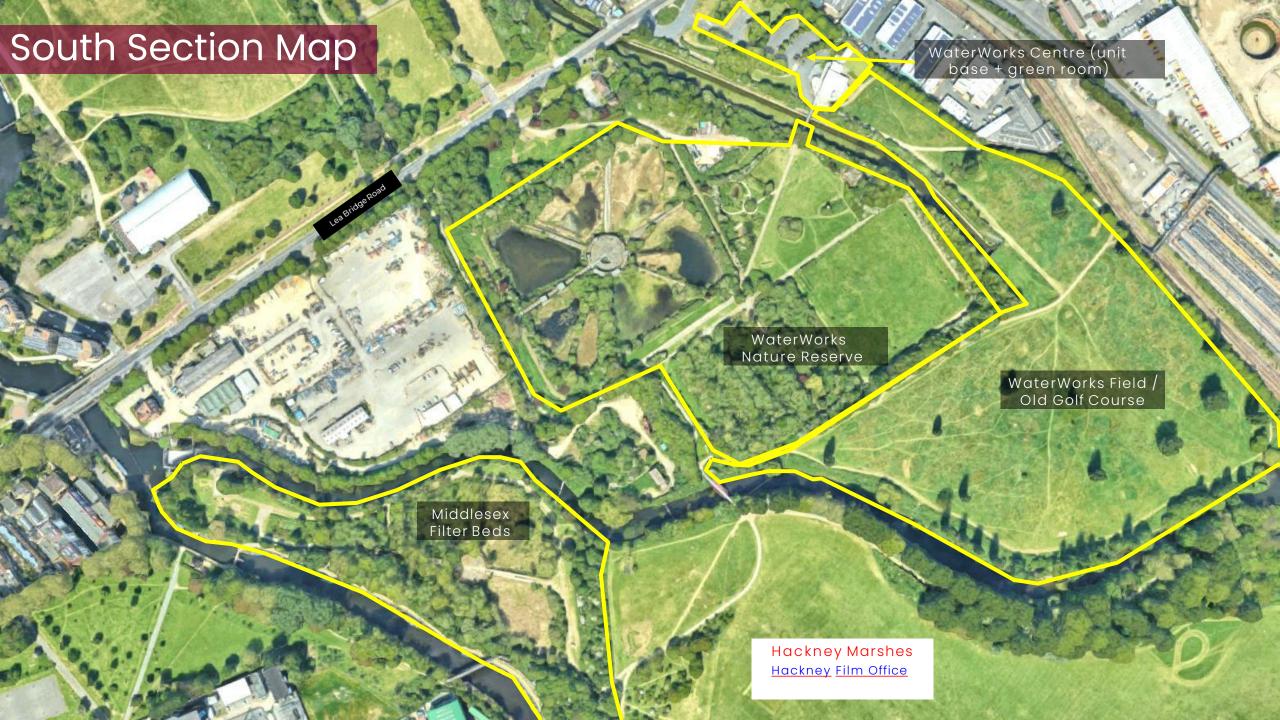

We are delighted to offer discounted rates for eligible productions. Rates will be calculated on a case-by-case basis considering availability and the scale and impact of the shoot (including cast and crew size, length of time on site, parking requirements etc. £5 million public liability insurance and relevant health and safety documentation will still be required.

- Student productions (proof required).
- In-house charity productions. Shoots conducted by agencies for charities are not eligible.
- Micro-budget independent, non-commercial productions (ie. unfunded films, personal portfolios, non-profit social media content etc).

























# Walthamstow Marshes









# Walthamstow Marshes Horseshoe Thicket









### Coppermill Fields Mural Underpass 禁

































### Waterworks Nature Reserve









### Waterworks Nature Reserve









### Waterworks Field Old Golf Course









## Middlesex Filter Beds