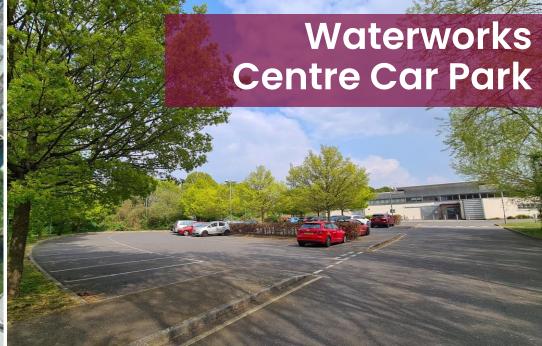

### Parking:

- Parking for techs, crew cars and unit vehicles (for commercials or small TV/feature units) is available upon request at the following locations:
  - WaterWorks Centre car park –
  - Weekdays: 3 coach bays + up to 50 car bays (£1,000 1,250 + VAT p/day)
  - Weekends: 3 coach bays + up to 30 car bays (£750 1,000 + VAT p/day)
  - · Coppermill Fields car park -
  - Weekdays only up to 6car bays (£25 + VAT p/bay)
- Due to new local planning legislation, the **Ice Centre car park** is no longer available for film, TV or events parking. There are no exceptions.
- The closest space for unit bases is the Hockey & Tennis Centre, operated by
   GLL (trading as Better) please email <u>LVVeloparkEvents@gll.org</u>

### Green room:

The WaterWorks Centre is available to hire for green rooms, crew/crowd holding, green rooms, kit storage etc. It is charged at £600 + VAT per half day or £1,000 + VAT per full day. Hires are subject to availability and require 2 weeks + lead in time.