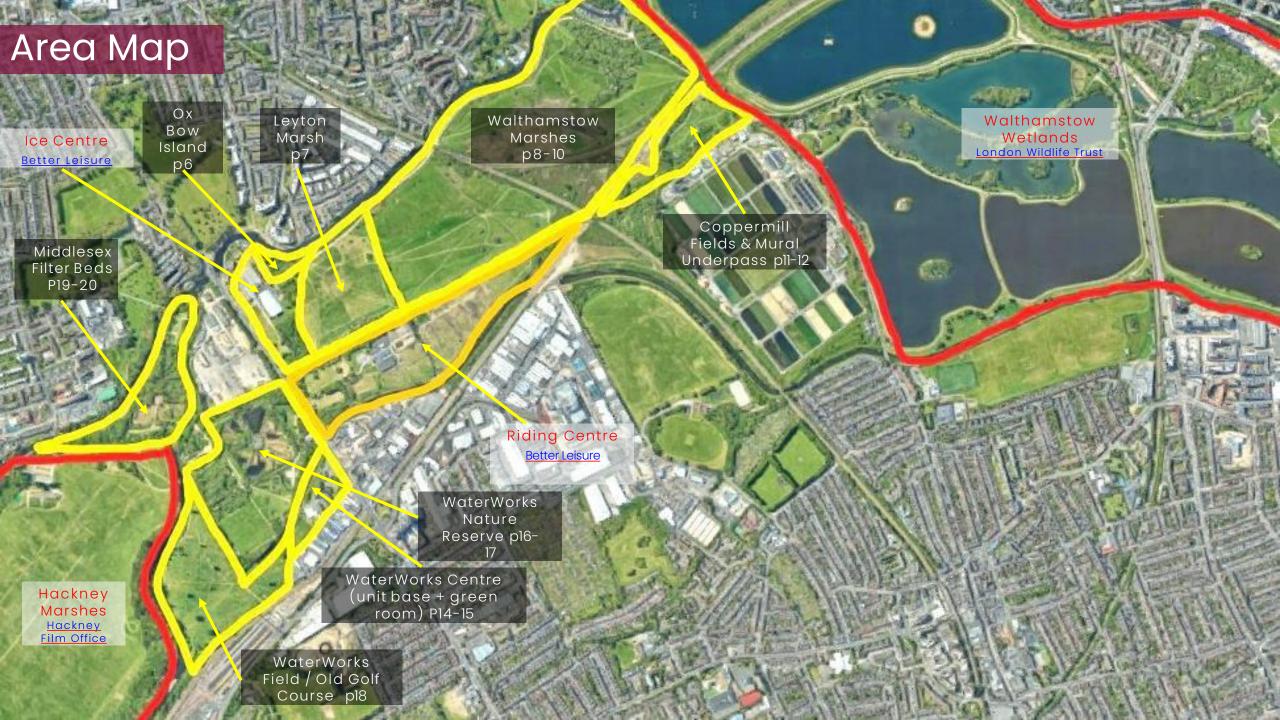

# Walthamstow Marshes

# Walthamstow Marshes Horseshoe Thicket

### Coppermill Fields Mural Underpass 禁

### Waterworks Nature Reserve

### Waterworks Field Old Golf Course

## Middlesex Filter Beds