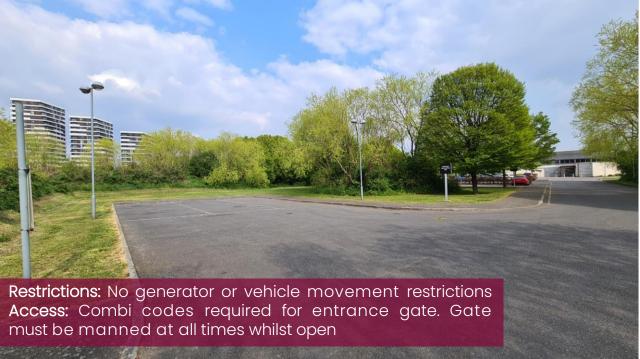

### Parking:

- Parking for techs, crew cars and unit vehicles (for commercials or small TV/feature units) is available upon request at the following locations:
  - WaterWorks Centre car park –
  - Weekdays: 3 coach bays + up to 50 car bays (£1,000 1,250 + VAT p/day)
  - Weekends: 3 coach bays + up to 30 car bays (£750 1,000 + VAT p/day)
  - · Coppermill Fields car park -
  - Weekdays only up to 6car bays (£25 + VAT p/bay)
- Due to new local planning legislation, the **Ice Centre car park** is no longer available for film, TV or events parking. There are no exceptions.
- The closest space for unit bases is the Hockey & Tennis Centre, operated by
   GLL (trading as Better) please email <u>LVVeloparkEvents@gll.org</u>