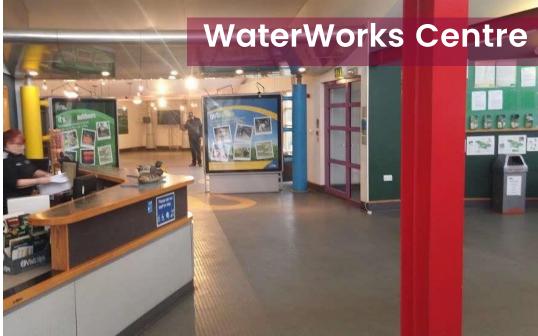

### Parking:

- Parking for techs, crew cars and unit vehicles (for commercials or small TV/feature units) is available upon request at the following locations:
  - WaterWorks Centre car park –
  - Weekdays: 3 coach bays + up to 50 car bays (£1,000 1,250 + VAT p/day)
  - Weekends: 3 coach bays + up to 30 car bays (£750 1,000 + VAT p/day)
  - · Coppermill Fields car park -
  - Weekdays only up to 6car bays (£25 + VAT p/bay)
- Due to new local planning legislation, the **Ice Centre car park** is no longer available for film, TV or events parking. There are no exceptions.
- The closest space for unit bases is the Hockey & Tennis Centre, operated by
   GLL (trading as Better) please email <u>LVVeloparkEvents@gll.org</u>

### Green room:

The WaterWorks Centre is available to hire for green rooms, crew/crowd holding, green rooms, kit storage etc. It is charged at £600 + VAT per half day or £1,000 + VAT per full day. Hires are subject to availability and require 2 weeks + lead in time.