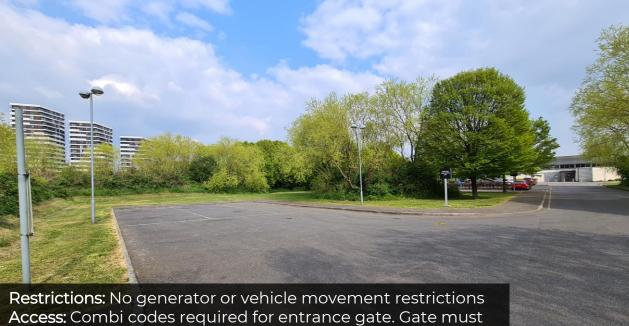

Please note the Coppermill Fields car park was permanently closed in June 2021.

be manned at all times whilst open