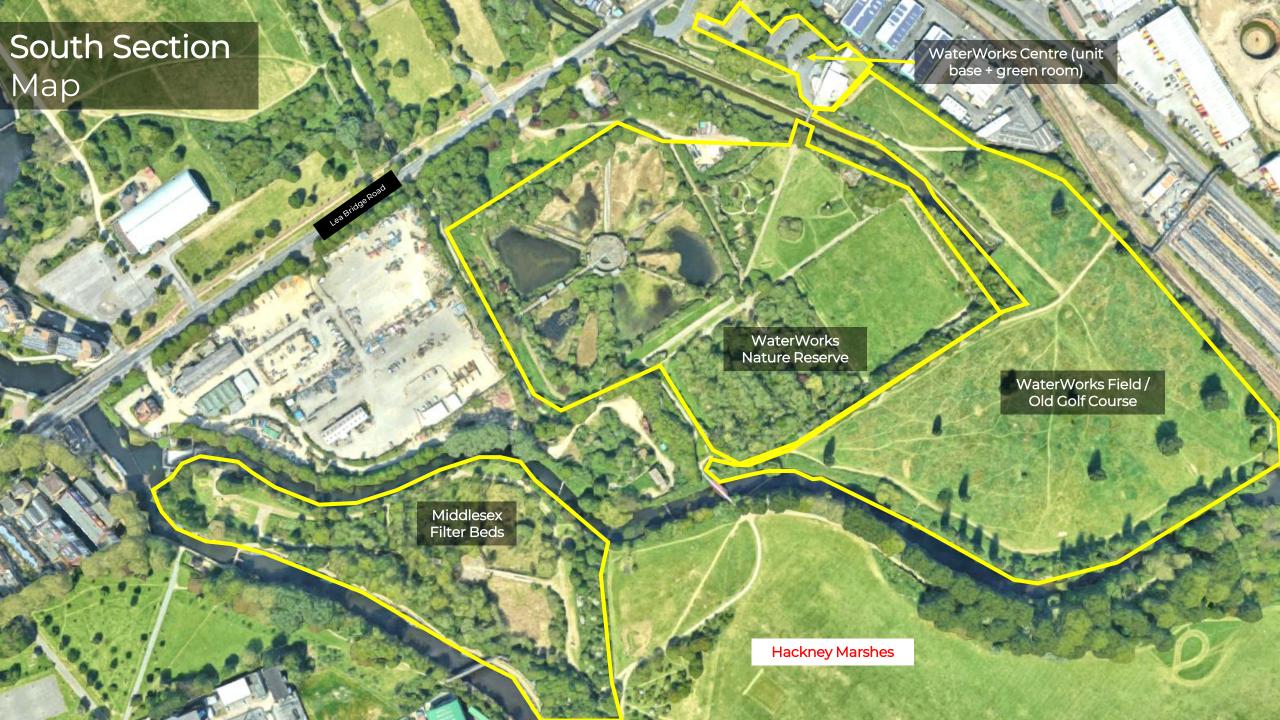

## Green Rooms & Toilets

The WaterWorks Centre is the only venue in the area managed by Lee Valley which is available to hire for green room space and toilets. Please note the Ice Centre will be closed from June 2021 to October 2022 for redevelopment, thus the Ice Centre and car park are completely unavailable.

## Parking

Crew cars and transit vans are welcome to park in the WaterWorks car park for free. Any technical or facilities vehicles (including winnebagos and Lutons) must arrange parking via Lee Valley Film Office. Please ensure crews check the car park opening and closing times in advance.