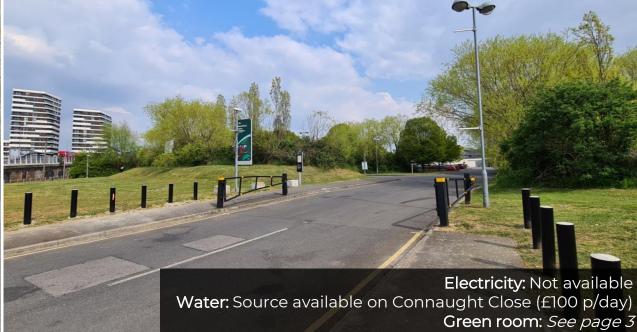

## Green Rooms & Toilets

The WaterWorks Centre is the only venue in the area managed by Lee Valley which is available to hire for green room space and toilets. Please note the Ice Centre will be closed from June 2021 to October 2022 for redevelopment, thus the Ice Centre and car park are completely unavailable.