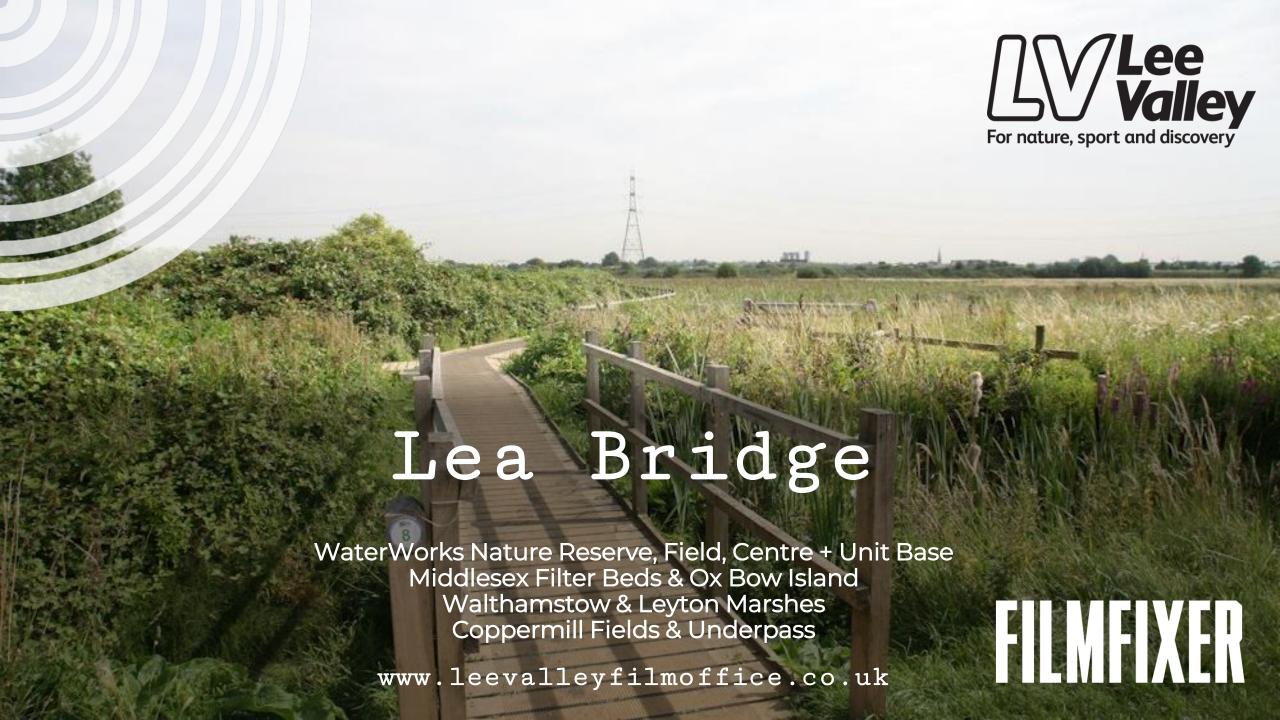

## Green Rooms & Toilets

The WaterWorks Centre is the only venue in the area managed by Lee Valley which is available to hire for green room space and toilets. Please note the Ice Centre will be closed from June 2021 to October 2022 for redevelopment, thus the Ice Centre and car park are completely unavailable.

## Parking

Crew cars and transit vans are welcome to park in the WaterWorks car park for free. Any technical or facilities vehicles (including winnebagos and Lutons) must arrange parking via Lee Valley Film Office. Please ensure crews check the car park opening and closing times in advance.

Please note the Coppermill Fields car park was permanently closed in June 2021.

be manned at all times whilst open