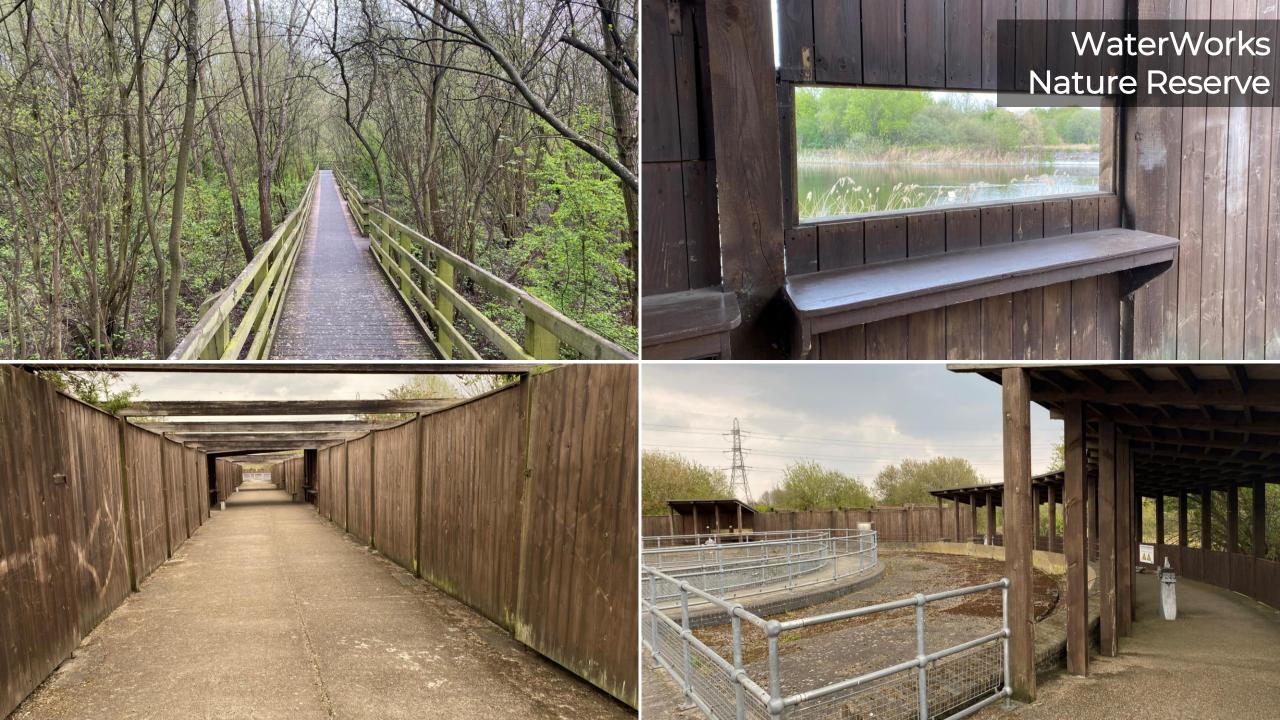

## Green Rooms & Toilets

The WaterWorks Centre is the only venue in the area managed by Lee Valley which is available to hire for green room space and toilets. Please note the Ice Centre will be closed from June 2021 to October 2022 for redevelopment, thus the Ice Centre and car park are completely unavailable.