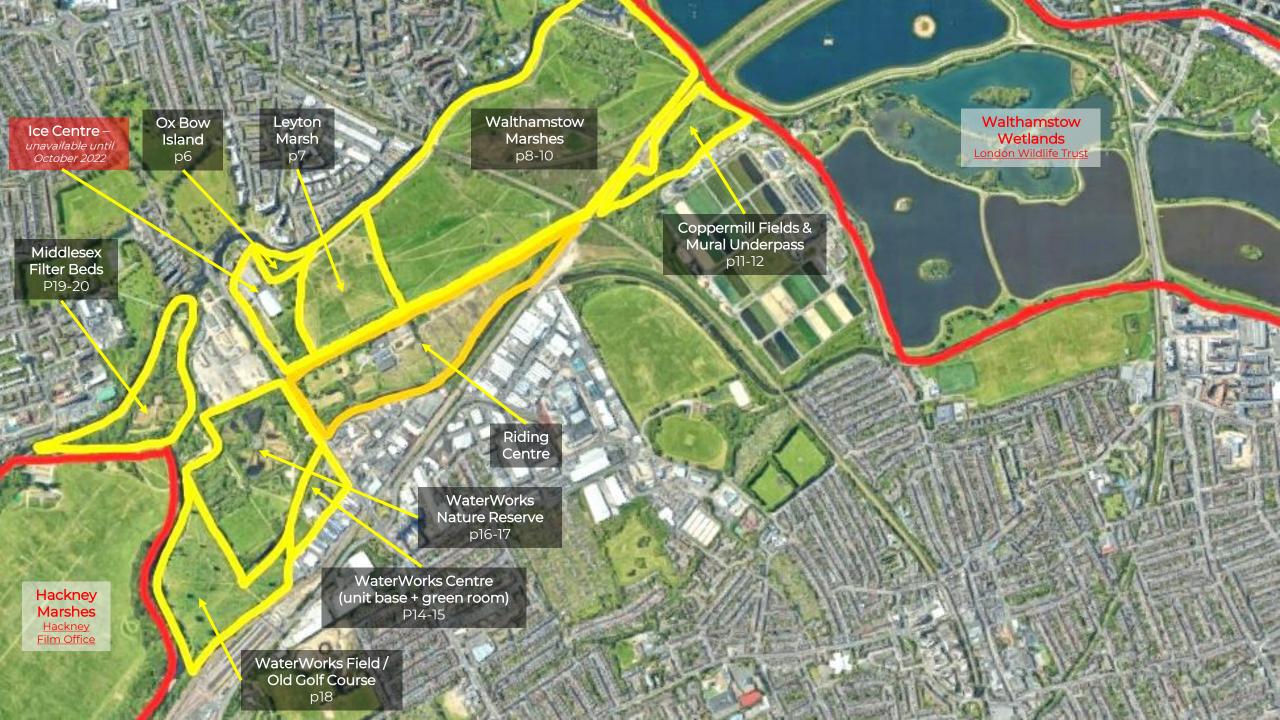

## Green Rooms & Toilets

The WaterWorks Centre is the only venue in the area managed by Lee Valley which is available to hire for green room space and toilets. Please note the Ice Centre will be closed from June 2021 to October 2022 for redevelopment, thus the Ice Centre and car park are completely unavailable.

## Parking

Crew cars and transit vans are welcome to park in the WaterWorks car park for free. Any technical or facilities vehicles (including winnebagos and Lutons) must arrange parking via Lee Valley Film Office. Please ensure crews check the car park opening and closing times in advance.

Please note the Coppermill Fields car park was permanently closed in June 2021.

be manned at all times whilst open