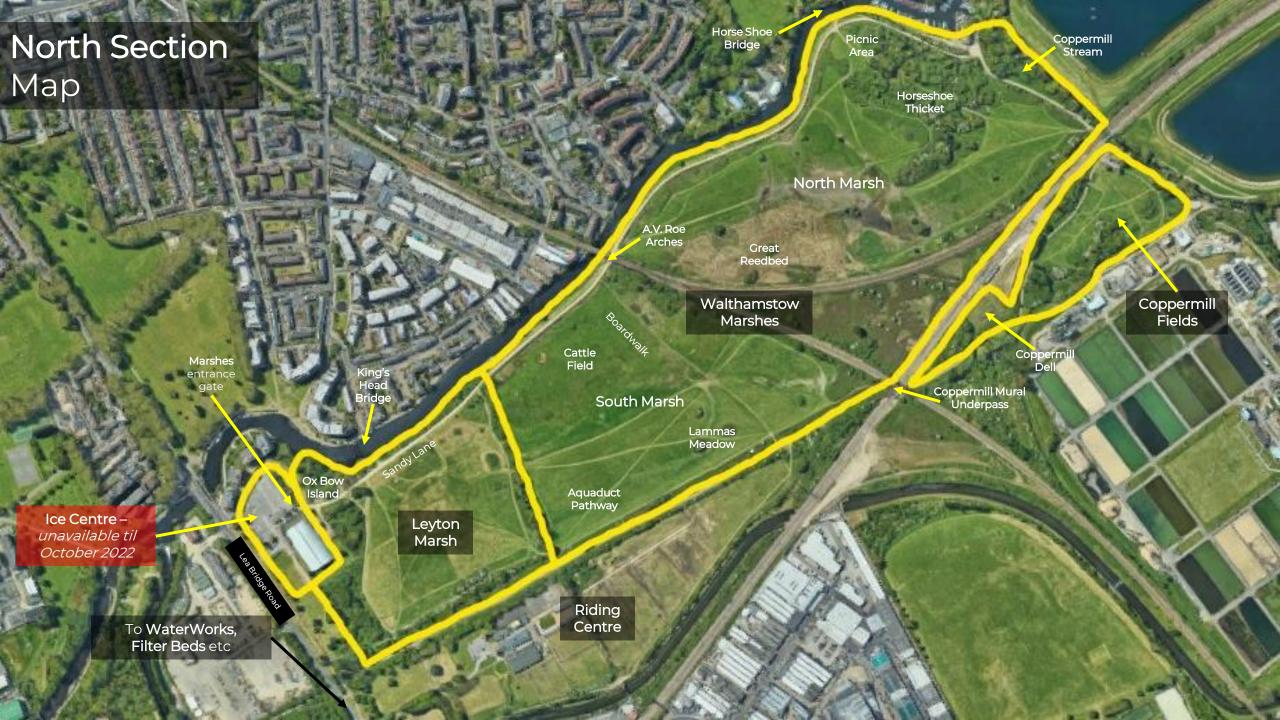

## Green Rooms & Toilets

The WaterWorks Centre is the only venue in the area managed by Lee Valley which is available to hire for green room space and toilets. Please note the Ice Centre will be closed from June 2021 to October 2022 for redevelopment, thus the Ice Centre and car park are completely unavailable.

## Parking

Crew cars and transit vans are welcome to park in the WaterWorks car park for free. Any technical or facilities vehicles (including winnebagos and Lutons) must arrange parking via Lee Valley Film Office. Please ensure crews check the car park opening and closing times in advance.

Please note the Coppermill Fields car park was permanently closed in June 2021.

be manned at all times whilst open