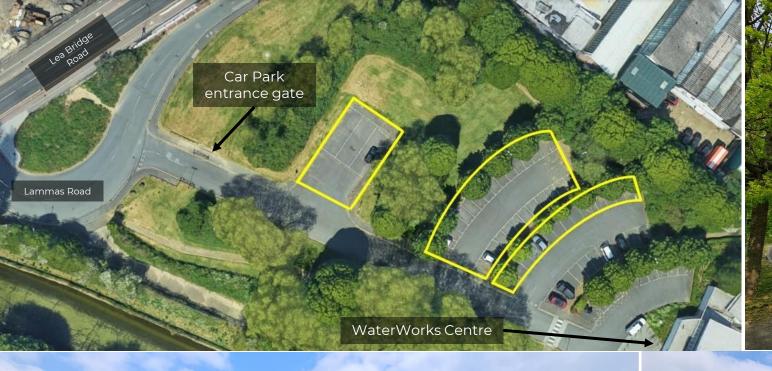

## Green Rooms & Toilets

The WaterWorks Centre is the only venue in the area managed by Lee Valley which is available to hire for green room space and toilets. Please note the Ice Centre will be closed from June 2021 to October 2022 for redevelopment, thus the Ice Centre and car park are completely unavailable.

## Parking

Crew cars and transit vans are welcome to park in the WaterWorks car park for free. Any technical or facilities vehicles (including winnebagos and Lutons) must arrange parking via Lee Valley Film Office. Please ensure crews check the car park opening and closing times in advance.