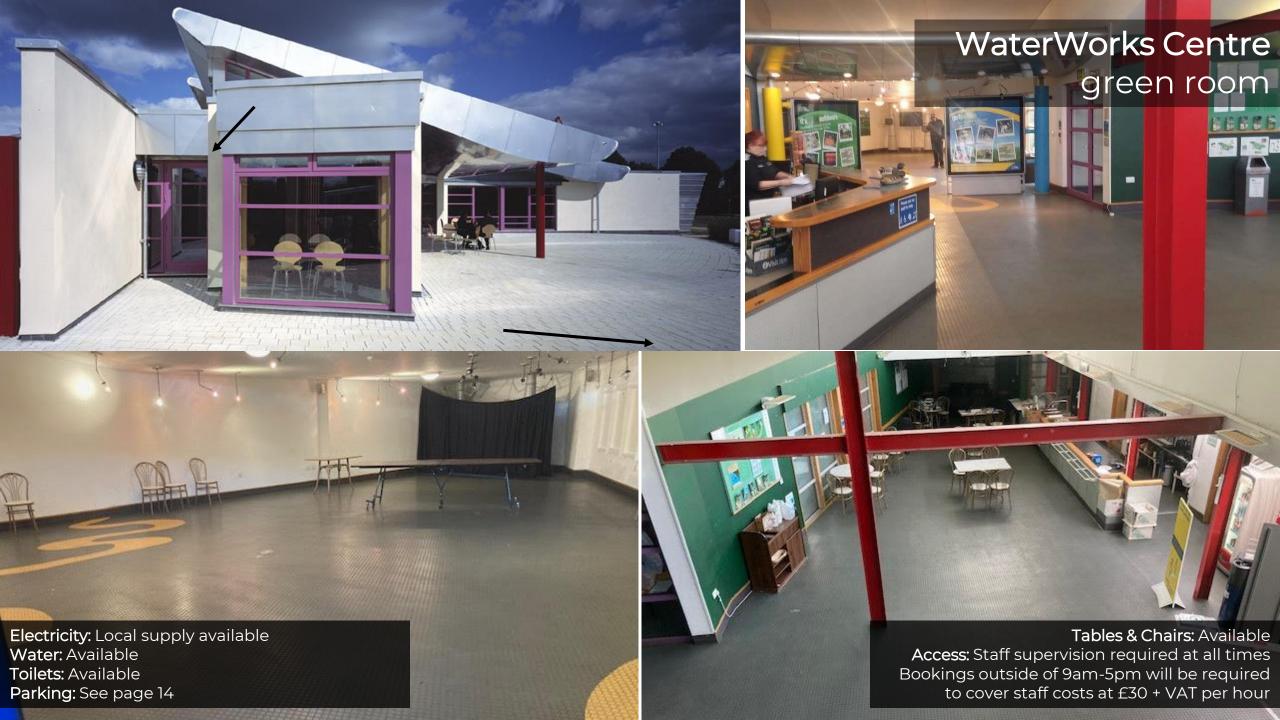

## Green Rooms & Toilets

The WaterWorks Centre is the only venue in the area managed by Lee Valley which is available to hire for green room space and toilets. Please note the Ice Centre will be closed from June 2021 to October 2022 for redevelopment, thus the Ice Centre and car park are completely unavailable.

## Parking

Crew cars and transit vans are welcome to park in the WaterWorks car park for free. Any technical or facilities vehicles (including winnebagos and Lutons) must arrange parking via Lee Valley Film Office. Please ensure crews check the car park opening and closing times in advance.