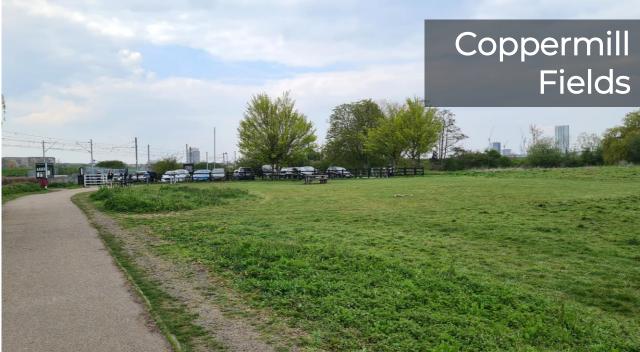

Please note the Coppermill Fields car park was permanently closed in June 2021.

be manned at all times whilst open