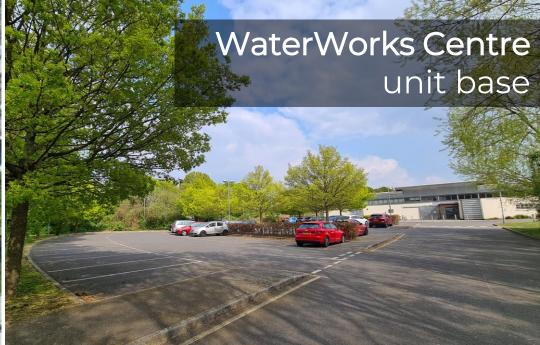

## Parking

Crew cars and transit vans are welcome to park in the WaterWorks car park for free. Any technical or facilities vehicles (including winnebagos and Lutons) must arrange parking via Lee Valley Film Office. Please ensure crews check the car park opening and closing times in advance.